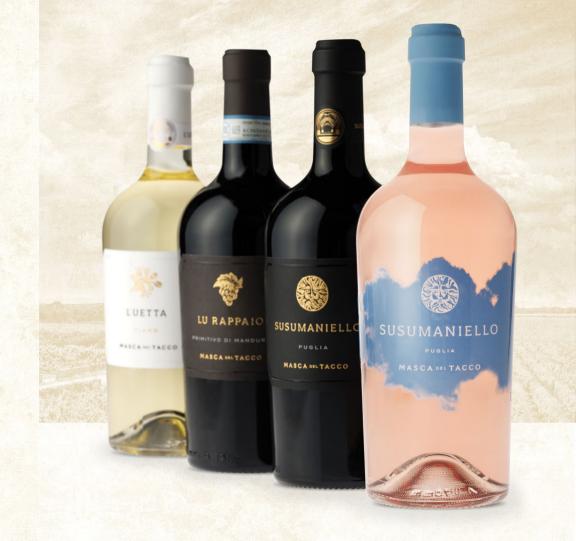

## NEW PACKAGING. SAME QUALITY.

Masca del Tacco is always committed to look for innovative packaging suitable for easier communication of the products offered, keep going to do that by renewing the aesthetics, and not the quality, of some of the most representative wines of the Apulian company.

Taking the opportunity of the restyling, the company also presents the latest born in the house, the **Susumaniello Rosato**, a wine produced with the intention of continuing to communicate this grape, but in a new guise and with an attractive packaging.

#### SUSUMANIELLO

Indicazione Geografica Protetta

- ORIGIN OF THE VINEYARDS Apulia.
- GRAPE VARIETY Susumaniello.
- VINE TRAINING SYSTEM Spurred cordon.

#### LU RAPPAIO

Primitivo di Manduria Denominazione di Origine Protetta Rosso

- ORIGIN OF THE VINEYARDS Area of the Doc Manduria (Apulia).
- GRAPE VARIETY Primitivo in the percentages set by the Doc Manduria.
- VINE TRAINING SYSTEM Traditional Apulian bush vines.

#### L'UETTA

Indicazione Geografica Protetta Figno

- ORIGIN OF THE VINEYARDS Apulia.
- GRAPE VARIETY Fiano 85% at least and others varieties allowed.
- VINE TRAINING SYSTEM Spurred cordon espalier.